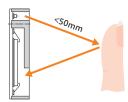

## »BASIC SPECIFICATIONS

- ■Rated voltage: DC 5 V
- ■Detection range: MAX50mm
- ■Operating temperature:
  - -10 degrees C to 70 degrees C