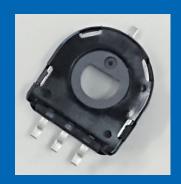

#### >> SUMMARY

11mm SMD Rotary Sensor with recently developed base material. Extended life has been achieved over conventional products through enhancement of the base material and carbon paste composition. Offers increased reflow capability, with a compact size and easy to use sensing function.

#### External dimension

- ■Nominal total resistance: 10Kohm
- ■Rated voltage: 5V DC
- ■Mechanical rotation angle:
- Endless

  Electrical rotation angle:
- 333 degrees
  ■Guaranteed range of linearity:
  320 degrees
- ■Linearity: +/-2%
- ■Operating temperature: -40 degrees C to 85 degrees C
- ■Rotational Life: 10,000,000 cycles