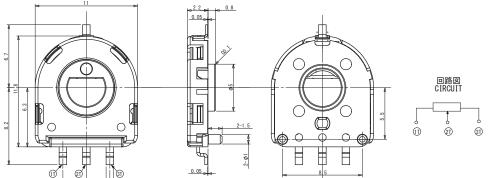

#### External dimension

- ■Nominal total resistance: 10Kohm
- ■Rated voltage: 5V DC
- ■Mechanical rotation angle:
- Endless

  Electrical rotation angle:
- 333 degrees
  ■Guaranteed range of linearity:
  320 degrees
- ■Linearity: +/-2%
- ■Operating temperature: -40 degrees C to 85 degrees C
- ■Rotational Life: 10,000,000 cycles