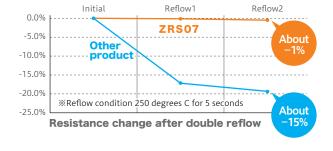

#### Withstands double reflow

Resistance change minimized to maximum 1% after double reflow.