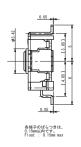

## **»BASIC SPECIFICATIONS**

- ■Nominal total resistance: 5K ohm
- ■Rated voltage: 5V DC
- ■Mechanical rotation angle: Endless
- ■Electrical rotation angle: 295 degrees
- ■Guaranteed range of linearity: 280 degrees
- ■Linearity:+/-1.5%
- ■Operating temperature: -40 degrees C to
- +85 degrees C
- ■Rotational Life: 500,000 cycles