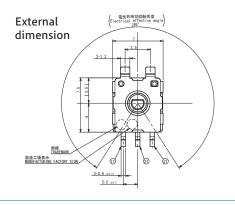

## **»BASIC SPECIFICATIONS**

- ■Nominal total resistance: 5K ohm
- ■Rated voltage: 5V DC
- ■Mechanical rotation angle: Endless
- ■Electrical rotation angle: 295 degrees
- ■Guaranteed range of linearity: 280 degrees
- ■Linearity:+/-1.5%
- ■Operating temperature: -40 degrees C to
- +85 degrees C
- ■Rotational Life: 500,000 cycles