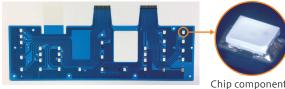

LED mounted printed circuit board =PET film Chip components are mounted on PET film with low temperature soldering