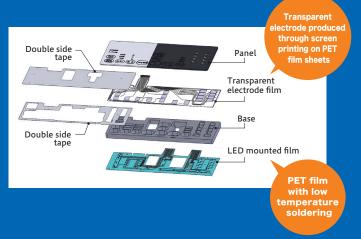

## Transparent electrode produced through screen printing

 ITO film sheet production simplified with printing rather than standard etching method.

Transparent Electrode printing film circuit board =PET film

# Increased design freedom with PET film base

PET film serves not only as the electrode printed circuit, but for illumination as well. Design options are increased including flexibility for curved surfaces, etc.

LED mounted printed circuit board =PET film Chip components are mounted on PET film with low temperature soldering