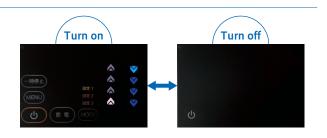

#### LED Illumination enhanced

With the transparent electrode, it is possible to illuminate the entire switch.