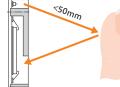

## »BASIC SPECIFICATIONS

- ■Rated voltage: DC 5 V
- ■Detection range: MAX50mm
- ■Operating temperature:
  - -10 degrees C to 70 degrees C

Together, we make good sense.