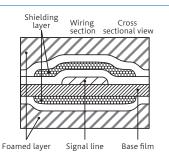

### Foamed layer

Minimized contact discomfort through a spongy printed surface.

(No protruding adhesive and no sticky feeling)

### Noise tolerance

Multilayer printing provides a shielding layer that enables stable signal detection.