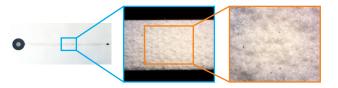

### Foamed layer

Minimized contact discomfort through a spongy printed surface.

(No protruding adhesive and no sticky feeling)

### Noise tolerance

Multilayer printing provides a shielding layer that enables stable signal detection.