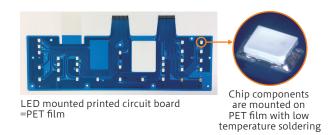

### >> SUMMARY

Film Integration Technology is unique to Noble and has been developed to provide our transparent electrode touch sensor unit. [Formation of transparent electrode] and 『Low temperature soldering for LED』 are applied on PET film with great design flexibility.

## LED Illumination enhanced

▶ With the transparent electrode, it is possible to illuminate the entire switch.