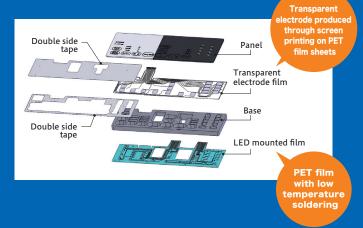

### >> SUMMARY

Film Integration Technology is unique to Noble and has been developed to provide our transparent electrode touch sensor unit. [Formation of transparent electrode] and 『Low temperature soldering for LED』 are applied on PET film with great design flexibility.

# Transparent electrode produced through screen printing

▶ ITO film sheet production simplified with printing rather than standard etching method.

Transparent Electrode printing film circuit board

## Increased design freedom with PET film base

▶ PET film serves not only as the electrode printed circuit, but for illumination as well. Design options are increased including flexibility for curved surfaces, etc.