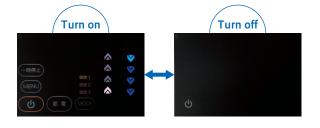

## LED Illumination enhanced

▶ With the transparent electrode, it is possible to illuminate the entire switch.