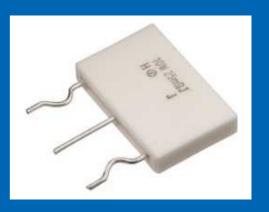

## **RGB** series

Incombustible, insulated metal plate resistor. Will not start a fire when overloaded. Suitable for current detection due to low resistance. Used in speaker attenuator circuits.

**RGC series** 

TEIKOKU TSUSHIN KOGYO CO., LTD.

Incombustible, insulated metal plate resistor. Will not start a fire when overloaded. Low inductance for high sound quality) Used in amplifier output circuits for emitter resistance

RGG, RGD series Incombustible, insulated metal plate resistor and wire-wound resistor. Will not start a fire when overloaded. Used in inrush protection resistors in high wattage amplifiers.

RGD has a built-in thermal fuse that melts in the event of an abnormality.