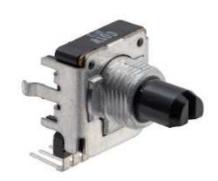

#### **Multiple Electrical and Physical Options Available**

► Can be provided with vertical or horizontal mounting, threaded bushing and mechanical detents. Various shaft lengths available. Large range of resistances and tapers are offered, with center tap and multiple circuit configurations.