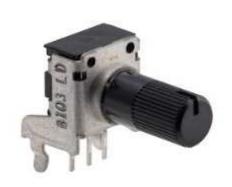

### **»FEATURES**

1

Noble 9mm, 12mm and 14mm Snap-In Potentiometers for Volume, Tone, Balance in Amplifiers, Mixers and Signal Processors

▶ Miniature low profile, light weight design for space saving applications.