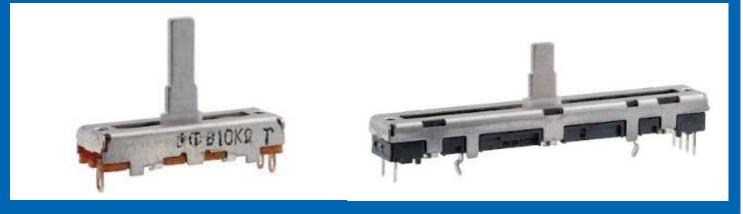

### **»FEATURES**

Noble 15mm through 100mm Travel Slide Potentiometers for Mixing consoles, graphic equalizers and lighting controls.

**Small size, lightweight construction for space saving applications.** 

#### **Multiple Electrical and Physical Options Available**

Available with travel 15mm, 20mm, 30mm, 45mm, 60mm or 100mm.Various metal or insulated shafts available. Center detent and dust cover can be provided. Large range of resistances and tapers are offered